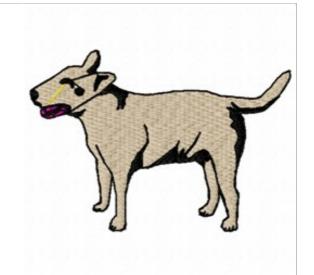

## **Bull Terrier**

Brand: AnnTheGran

**Stitches:** 4,420

Height/Width: 2.06 x 2.94 inches

52.32 x 74.68 mm

Formats: DST,EXP,HUS,JEF,PCS,PEC,PES,SEW,VIP,XXX

Thread Manufacturer: Madeira

| Unique Colors     |                         |
|-------------------|-------------------------|
| Latte (1055)      | Gold Rush (1024)        |
| Magenta (1310)    | Emerald Black (1000)    |
| Color Sequence    |                         |
| 1. Latte (1055)   | 3. Gold Rush (1024)     |
| 2. Magenta (1310) | 4. Emerald Black (1000) |