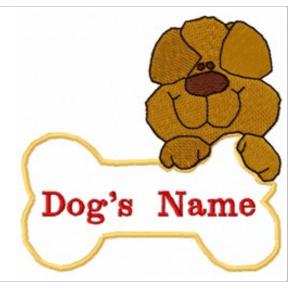

## **Dog Name Plate**

Brand: AnnTheGran

Stitches: 8,258

Height/Width: 3.76 x 3.83 inches 95.50 x 97.28 mm

Formats: DST,EXP,HUS,JEF,PCS,PEC,PES,SEW,VIP,XXX

Thread Manufacturer: Madeira

| Unique Colors         |                         |
|-----------------------|-------------------------|
| Light Coral (1053)    | Coffee Bean (1145)      |
| Marmalade (1155)      | Emerald Black (1000)    |
| Golden Oak (1056)     | Christmas Red (1147)    |
| Color Sequence        |                         |
| 1. Light Coral (1053) | 4. Coffee Bean (1145)   |
| 2. Marmalade (1155)   | 5. Emerald Black (1000) |
| 3. Golden Oak (1056)  | 6. Christmas Red (1147) |