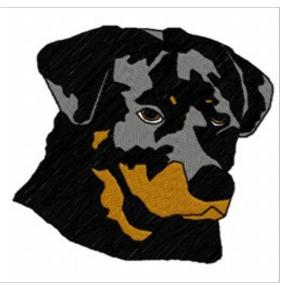

## Pitbull

Brand: AnnTheGran

Stitches: 16,568

Height/Width: 3.57 x 3.91 inches 90.68 x 99.31 mm

Formats: DST,EXP,HUS,JEF,PCS,PEC,PES,SEW,VIP,XXX

Thread Manufacturer: Madeira

| Unique Colors         |                         |
|-----------------------|-------------------------|
| Super White (1001)    | Golden Oak (1056)       |
| Obsidian (1241)       | Emerald Black (1000)    |
| Color Sequence        |                         |
| 1. Super White (1001) | 3. Golden Oak (1056)    |
| 2. Obsidian (1241)    | 4. Emerald Black (1000) |