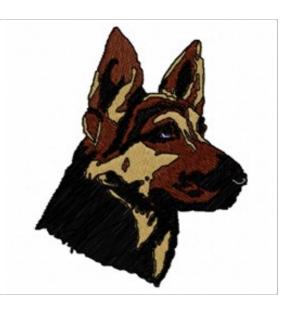

## **German Shepherd**

Brand: AnnTheGran

**Stitches:** 18,272

Height/Width: 3.83 x 3.12 inches

97.28 x 79.25 mm

Formats: DST,EXP,HUS,JEF,PCS,PEC,PES,SEW,VIP,XXX

Thread Manufacturer: Madeira

| Unique Colors        |                   |
|----------------------|-------------------|
| Coffee Bean (1145)   | Periwinkle (1275) |
| Emerald Black (1000) | Gun Metal (1287)  |
| Khaki (1255)         |                   |