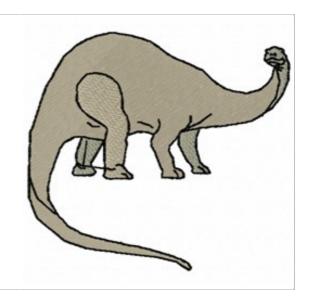

## **Brontosaurus Dino**

Brand: AnnTheGran

**Stitches:** 5,427

Height/Width: 3.09 x 3.39 inches

78.49 x 86.11 mm

Formats:

ART, DST, EXP, HUS, JEF, PCS, PEC, PES, SEW, VIP, XXX

Thread Manufacturer: Madeira