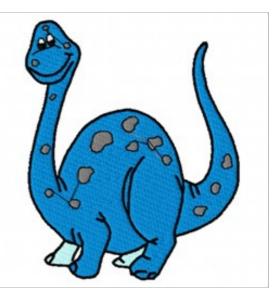

## **Dinosaur Brontosaurus**

Brand: AnnTheGran

Stitches: 19,646

Height/Width: 5.03 x 4.14 inches 127.76 x 105.16 mm

Formats: ART,DST,EXP,HUS,JEF,PEC,PES,SEW,VIP,XXX

Thread Manufacturer: Madeira

| Unique Colors          |                         |
|------------------------|-------------------------|
| Calypso Blue (1297)    | Super White (1001)      |
| Summer Sky (1092)      | Emerald Black (1000)    |
| Obsidian (1241)        |                         |
| Color Sequence         |                         |
| 1. Peacock Blue (1297) | 4. Super White (1001)   |
| 2. Summer Sky (1092)   | 5. Emerald Black (1000) |
| 3. Obsidian (1241)     |                         |