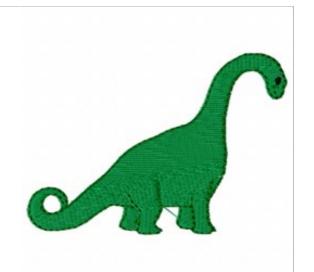

## **Apatosaurus Dinosaur**

Brand: AnnTheGran

**Stitches:** 4,942

Height/Width: 2.70 x 3.89 inches

68.58 x 98.81 mm

Formats:

ART, DST, EXP, HUS, JEF, PCS, PEC, PES, SEW, VIP, XXX

Thread Manufacturer: Madeira

| Unique Colors                              |                         |
|--------------------------------------------|-------------------------|
| Alligator (1351)                           | Emerald Black (1000)    |
| Hunter Green (1103)                        |                         |
| Color Sequence                             |                         |
| 1. Alligator (1351) 2. Hunter Green (1103) | 3. Emerald Black (1000) |