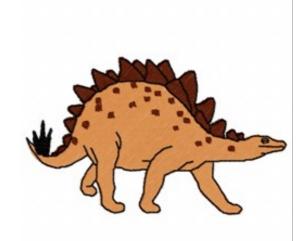

## **Stegosaurus Dino**

Brand: AnnTheGran

**Stitches:** 8,437

Height/Width: 2.39 x 3.93 inches

60.71 x 99.82 mm

 $\textbf{Formats:} \ \mathsf{DST}, \mathsf{EXP}, \mathsf{HUS}, \mathsf{JEF}, \mathsf{PCS}, \mathsf{PEC}, \mathsf{PES}, \mathsf{SEW}, \mathsf{VIP}, \mathsf{XXX}$ 

Thread Manufacturer: Madeira

| Unique Colors |                         |                      |  |
|---------------|-------------------------|----------------------|--|
|               | Golden Retriever (1272) | Emerald Black (1000) |  |
|               | Coffee Bean (1145)      |                      |  |

| Color Sequence             |                         |  |  |
|----------------------------|-------------------------|--|--|
| 1. Golden Retriever (1272) | 3. Emerald Black (1000) |  |  |
| 2. Coffee Bean (1145)      |                         |  |  |