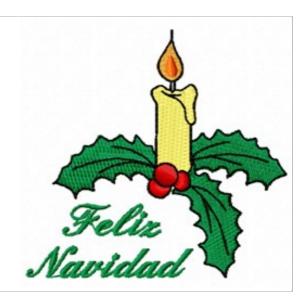

## **Navidad Candle**

Brand: AnnTheGran

**Stitches:** 6,176

Height/Width: 3.09 x 3.24 inches

78.49 x 82.30 mm

Formats:

ART, CND, DST, EMB, EXP, HUS, JEF, PCS, PEC, PES, SEW, XXX

Thread Manufacturer: Madeira

| Unique Colors |                      |                      |  |
|---------------|----------------------|----------------------|--|
|               | Celtic Green (1079)  | Orange Icing (1278)  |  |
|               | Baby Chick (1135)    | Super White (1001)   |  |
|               | Christmas Red (1147) | Emerald Black (1000) |  |
|               | Gold Rush (1024)     |                      |  |

| Color Sequence |                     |                     |
|----------------|---------------------|---------------------|
|                | 1. Green Bay (1079) | 5. Orange (1278)    |
|                | 2. Canary (1135)    | 6. White (1001)     |
|                | 3. Red (1147)       | 7. Black (1000)     |
|                | 4. Ginger (1024)    | 8. Green Bay (1079) |