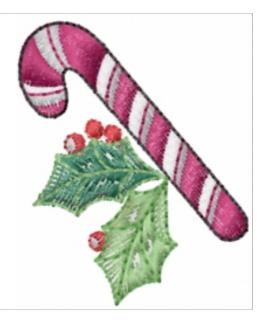

## **Candy Cane**

Brand: AnnTheGran

Stitches: 2,153

Height/Width: 1.61 x 1.29 inches 40.89 x 32.77 mm

Formats: ART, DST, EXP, HUS, JEF, PCS, PEC, PES, SEW, VIP, XXX

Thread Manufacturer: Madeira