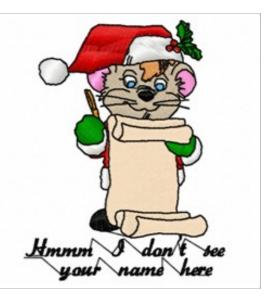

## Santa Mouse

Brand: AnnTheGran

Stitches: 12,192

Height/Width: 3.82 x 2.95 inches 97.03 x 74.93 mm

Formats: DST,EXP,HUS,JEF,PCS,PEC,PES,SEW,VIP,XXX

Thread Manufacturer: Madeira

| Unique Colors        |                         |  |
|----------------------|-------------------------|--|
| Christmas Red (1147) | Latte (1055)            |  |
| Super White (1001)   | Golden Retriever (1272) |  |
| Wintergreen (1101)   | Blue Jay (1029)         |  |
| Copper (1065)        | Light Salmon (1018)     |  |
| Dahlia (1309)        | Emerald Black (1000)    |  |