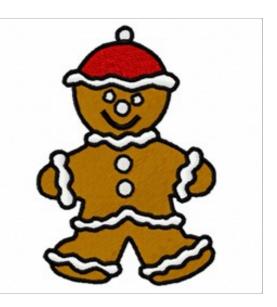

## **Gingerbread Man**

Brand: AnnTheGran

**Stitches:** 15,712

Height/Width: 3.78 x 2.61 inches

96.01 x 66.29 mm

Formats:

ART, DST, EXP, HUS, JEF, PCS, PEC, PES, SEW, VIP, XXX

Thread Manufacturer: Madeira