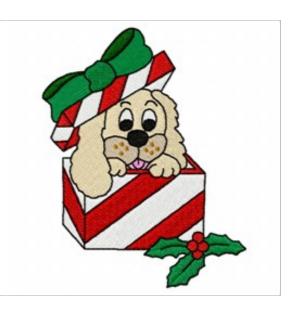

## **Boxed Dog**

Brand: AnnTheGran

**Stitches: 14,571** 

Height/Width: 3.93 x 3.07 inches

99.82 x 77.98 mm

Formats:

ART, DST, EXP, HUS, JEF, PCS, PEC, PES, SEW, VIP, XXX

Thread Manufacturer: Madeira