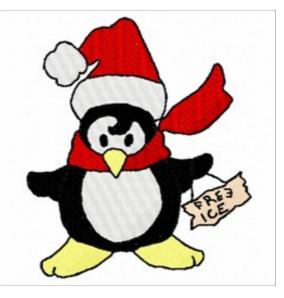

## Santa Penguin

Brand: AnnTheGran

Stitches: 10,940

Height/Width: 3.30 x 2.84 inches 83.82 x 72.14 mm