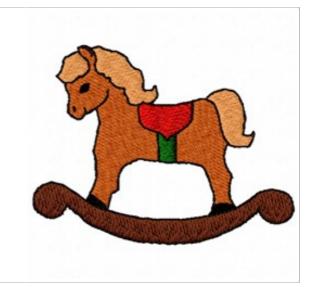

## **Rocking Horse**

Brand: AnnTheGran

**Stitches:** 7,072

Height/Width: 2.71 x 3.55 inches

68.83 x 90.17 mm

Formats:

ART, DST, EXP, HUS, JEF, PCS, PEC, PES, SEW, VIP, XXX

Thread Manufacturer: Madeira

| Unique Colors        |                         |
|----------------------|-------------------------|
| Rust (1021)          | Hunter Green (1103)     |
| Emerald Black (1000) | Christmas Red (1147)    |
| Coffee Bean (1145)   | Golden Retriever (1272) |

| Color Sequence          |                            |
|-------------------------|----------------------------|
| 1. Rust (1021)          | 5. Christmas Red (1147)    |
| 2. Emerald Black (1000) | 6. Golden Retriever (1272) |
| 3. Coffee Bean (1145)   | 7. Emerald Black (1000)    |
| 4. Hunter Green (1103)  |                            |