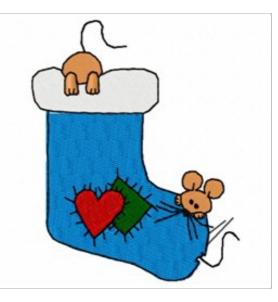

## **Stocking Mice**

Brand: AnnTheGran

Stitches: 8,456

Height/Width: 3.83 x 3.06 inches 97.28 x 77.72 mm