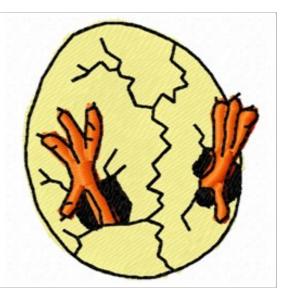

## **Chick Egg**

Brand: AnnTheGran

Stitches: 4,866

Height/Width: 2.04 x 1.84 inches 51.82 x 46.74 mm

**Formats:** ART,DST,EXP,HUS,JEF,PCS,PEC,PES,SEW,VIP,XXX

Thread Manufacturer: Madeira

| Unique Colors           |                         |
|-------------------------|-------------------------|
| Cornmeal (1066)         | Pumpkin (1078)          |
| Emerald Black (1000)    |                         |
| Color Sequence          |                         |
| 1. Cornmeal (1066)      | 3. Pumpkin (1078)       |
| 2. Emerald Black (1000) | 4. Emerald Black (1000) |