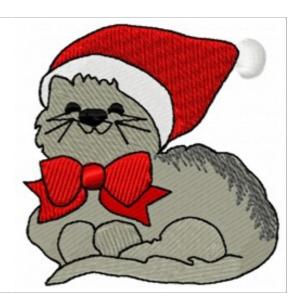

## **Christmas Cat**

Brand: AnnTheGran

**Stitches:** 16,715

Height/Width: 8.86 x 8.39 inches

225.04 x 213.11 mm

Formats: ART, DST, EXP, HUS, JEF, PEC, PES, SEW, VIP, XXX

Thread Manufacturer: Madeira

| Unique Colors      |                      |
|--------------------|----------------------|
| Super White (1001) | Christmas Red (1147) |
| Gun Metal (1287)   | Emerald Black (1000) |
| Onyx (1199)        |                      |