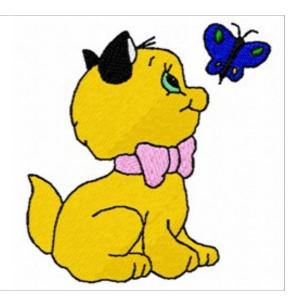

## **Kitten Butterfly**

Brand: AnnTheGran

**Stitches: 10,063** 

Height/Width: 3.44 x 3.21 inches

87.38 x 81.53 mm

Formats: DST,EXP,HUS,JEF,PCS,PEC,PES,SEW,VIP,XXX

Thread Manufacturer: Madeira

| Unique Colors |                        |                      |  |
|---------------|------------------------|----------------------|--|
|               | Tawny Tan (1070)       | Teal Green (1246)    |  |
|               | Bubble Gum Pink (1321) | Super White (1001)   |  |
|               | Royal Blue (1134)      | Emerald Black (1000) |  |
|               | Wintergreen (1101)     |                      |  |