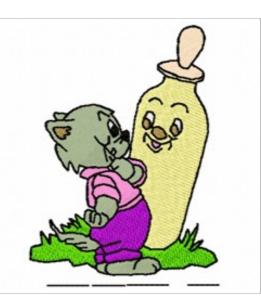

## **Kitty Bottle**

Brand: AnnTheGran

**Stitches:** 9,822

Height/Width: 3.68 x 2.68 inches

93.47 x 68.07 mm

Formats: DST,EXP,HUS,JEF,PCS,PEC,PES,SEW,VIP,XXX

Thread Manufacturer: Madeira

| Unique Colors       |                      |
|---------------------|----------------------|
| Super White (1001)  | Dahlia (1309)        |
| Light Salmon (1018) | Purple Pansy (1033)  |
| Gray Mist (1337)    | Fern (1170)          |
| Cornmeal (1066)     | Emerald Black (1000) |
| Khaki (1255)        |                      |