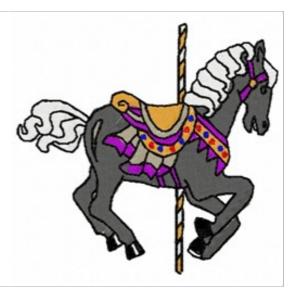

## **Carousel Pony**

Brand: AnnTheGran

Stitches: 14,503

Height/Width: 3.57 x 3.70 inches 90.68 x 93.98 mm

Formats: DST,EXP,HUS,JEF,PCS,PEC,PES,SEW,VIP,XXX

Thread Manufacturer: Madeira

| Unique Colors                                    |                      |
|--------------------------------------------------|----------------------|
| Emerald Black (1000)                             | Rhino (1062)         |
| Super White (1001)                               | Onyx (1199)          |
| Orange Icing (1278)                              | Royal Blue (1134)    |
| Purple Pansy (1033)                              | Christmas Red (1147) |
| Color Sequence                                   |                      |
|                                                  | 1900                 |
| 1. Emerald Black (1000)                          | 7. Royal Blue (1134) |
| 1. Emerald Black (1000)<br>2. Super White (1001) |                      |
|                                                  | 7. Royal Blue (1134) |