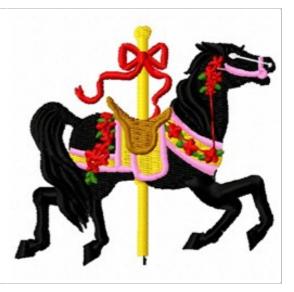

## **Carousel Horse**

Brand: AnnTheGran

Stitches: 9,603

Height/Width: 3.02 x 3.55 inches 76.71 x 90.17 mm

Formats: DST,EXP,HUS,JEF,PCS,PEC,PES,SEW,VIP,XXX

Thread Manufacturer: Madeira

| Unique Colors        |                      |  |
|----------------------|----------------------|--|
| Emerald Black (1000) | Christmas Red (1147) |  |
| Tawny Tan (1070)     | Super White (1001)   |  |
| Dahlia (1309)        | Golden Oak (1056)    |  |
| Hunter Green (1103)  |                      |  |
|                      |                      |  |
| Color Sequence       |                      |  |
|                      |                      |  |