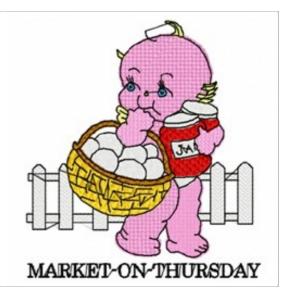

## **Market on Thursday**

Brand: AnnTheGran

**Stitches:** 28,972

Height/Width: 4.22 x 4.64 inches

107.19 x 117.86 mm

Formats:

ART, DST, EXP, HUS, JEF, PCS, PEC, PES, SEW, VIP, XXX

Thread Manufacturer: Madeira