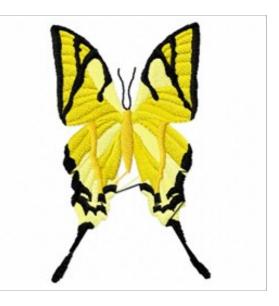

## **Yellow Butterfly**

Brand: AnnTheGran

**Stitches:** 8,314

Height/Width: 3.84 x 2.35 inches 97.54 x 59.69 mm

**Formats:** ART,DST,EXP,HUS,JEF,PCS,PEC,PES,SEW,VIP,XXX

Thread Manufacturer: Madeira

| Unique Colors        |                         |
|----------------------|-------------------------|
| Baby Chick (1135)    | Tawny Tan (1070)        |
| Gold Rush (1024)     | Emerald Black (1000)    |
| Color Sequence       |                         |
| 1. Baby Chick (1135) | 3. Vegas Gold (1070)    |
| 2. Gold Rush (1024)  | 4. Emerald Black (1000) |