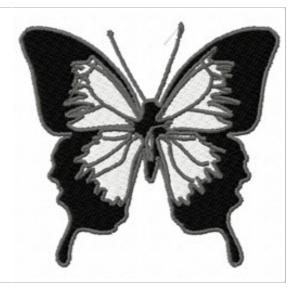

## **Black Butterfly**

Brand: AnnTheGran

Stitches: 13,996

Height/Width: 3.38 x 3.59 inches 85.85 x 91.19 mm