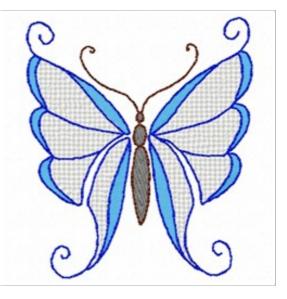

## **Swirly Butterfly**

Brand: AnnTheGran

Stitches: 11,936

Height/Width: 3.11 x 2.69 inches 78.99 x 68.33 mm

## Formats:

ART, DST, EXP, HUS, JEF, PCS, PEC, PES, SEW, VIP, XXX

Thread Manufacturer: Madeira

| Unique Colors         |                       |
|-----------------------|-----------------------|
| Blue Jay (1029)       | Royal Blue (1134)     |
| Super White (1001)    | Coffee Bean (1145)    |
| Obsidian (1241)       |                       |
| Color Sequence        |                       |
| 1. Blue Jay (1029)    | 4. Royal Blue (1134)  |
| 2. Super White (1001) | 5. Coffee Bean (1145) |
| 3. Obsidian (1241)    |                       |