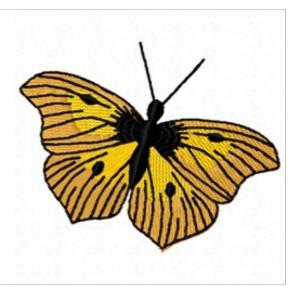

## **Yellow Butterfly**

Brand: AnnTheGran

Stitches: 4,879

Height/Width: 2.09 x 2.58 inches 53.09 x 65.53 mm

**Formats:** ART,DST,EXP,HUS,JEF,PCS,PEC,PES,SEW,VIP,XXX

Thread Manufacturer: Madeira

| Unique Colors         |                         |
|-----------------------|-------------------------|
| Tawny Tan (1070)      | Emerald Black (1000)    |
| Orange Icing (1278)   |                         |
| Color Sequence        |                         |
| 1. Vegas Gold (1070)  | 3. Emerald Black (1000) |
| 2. Orange Peel (1278) |                         |