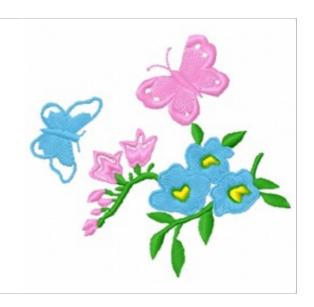

## **Butterflies Flowers**

Brand: AnnTheGran

**Stitches:** 7,236

Height/Width: 3.56 x 3.80 inches

90.42 x 96.52 mm

Formats:

ART, DST, EXP, HUS, JEF, PCS, PEC, PES, SEW, VIP, XXX

Thread Manufacturer: Madeira