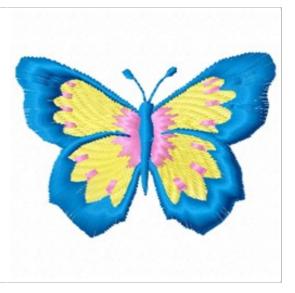

## **Blue Butterfly**

Brand: AnnTheGran

Stitches: 3,365

Height/Width: 2.12 x 2.99 inches 53.85 x 75.95 mm

## Formats: ART,DST,EXP,HUS,JEF,PCS,PEC,PES,SEW,VIP,XXX

Thread Manufacturer: Madeira

| Unique Colors       |                        |
|---------------------|------------------------|
| Buttercup (1124)    | Calypso Blue (1297)    |
| Dahlia (1309)       |                        |
| Color Sequence      |                        |
| 1. Buttercup (1124) | 3. Peacock Blue (1297) |
| 2. Dahlia (1309)    |                        |