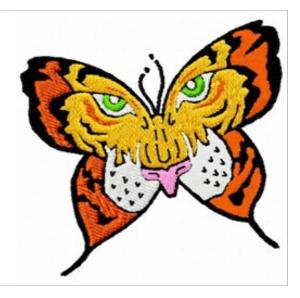

## **Tiger Butterfly**

Brand: AnnTheGran

Stitches: 17,967

Height/Width: 3.47 x 3.54 inches 88.14 x 89.92 mm