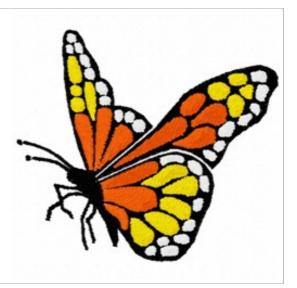

## Walking Butterfly

Brand: AnnTheGran

Stitches: 10,882

Height/Width: 2.92 x 3.30 inches 74.17 x 83.82 mm

Formats: DST,EXP,HUS,JEF,PCS,PEC,PES,SEW,VIP,XXX

Thread Manufacturer: Madeira

| Unique Colors           |                         |
|-------------------------|-------------------------|
| Emerald Black (1000)    | Gold Rush (1024)        |
| Pumpkin (1078)          | Super White (1001)      |
| Color Sequence          |                         |
| 1. Emerald Black (1000) | 4. Super White (1001)   |
| 2. Pumpkin (1078)       | 5. Emerald Black (1000) |
| 3. Gold Rush (1024)     |                         |