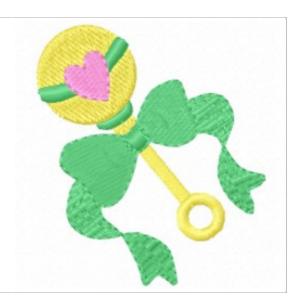

## **Baby Rattle**

Brand: AnnTheGran

**Stitches:** 5,529

Height/Width: 2.81 x 2.46 inches

71.37 x 62.48 mm

Formats:

ART, DST, EXP, HUS, JEF, PCS, PEC, PES, SEW, VIP, XXX

Thread Manufacturer: Madeira

| Unique Colors                      |                      |
|------------------------------------|----------------------|
| Buttercup (1124) Teal Green (1246) | Dahlia (1309)        |
| Color Sequence                     |                      |
| 1. Buttercup (1124)                | 4. Teal Green (1246) |
| 2. Teal Green (1246)               | 5. Dahlia (1309)     |
| 3. Buttercup (1124)                |                      |