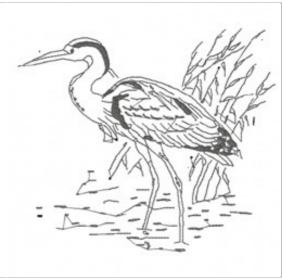

## **Stork Bluework**

Brand: AnnTheGran

Stitches: 7,129

Height/Width: 5.88 x 5.10 inches 149.35 x 129.54 mm

Formats: ART,DST,EXP,HUS,JEF,PEC,PES,SEW,VIP,XXX

Thread Manufacturer: Madeira

| Unique Colors           |                      |
|-------------------------|----------------------|
| Onyx (1199)             | Emerald Black (1000) |
|                         |                      |
| Color Sequence          |                      |
| 1. Onyx (1199)          | 3. Onyx (1199)       |
| 2. Emerald Black (1000) |                      |