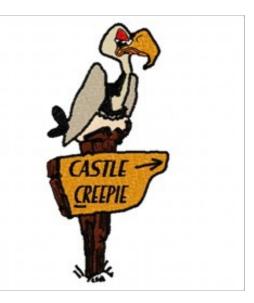

## **Castle Creepie**

Brand: AnnTheGran

Stitches: 20,915

Height/Width: 6.39 x 3.00 inches 162.31 x 76.20 mm

Formats: ART,DST,EXP,HUS,JEF,PEC,PES,SEW,VIP,XXX

Thread Manufacturer: Madeira

| Unique Colors |                      |                     |  |
|---------------|----------------------|---------------------|--|
|               | Coffee Bean (1145)   | Latte (1055)        |  |
|               | Christmas Red (1147) | Pussy Willow (1060) |  |
|               | Super White (1001)   | Light Salmon (1018) |  |
|               | Emerald Black (1000) | Terra Cotta (1221)  |  |
|               | Copper (1065)        |                     |  |