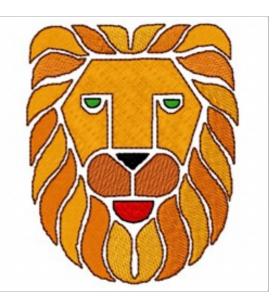

## **Lion Face**

Brand: AnnTheGran

**Stitches:** 17,919

Height/Width: 3.89 x 3.17 inches

98.81 x 80.52 mm

Formats:

ART, DST, EXP, HUS, JEF, PCS, PEC, PES, SEW, VIP, XXX

Thread Manufacturer: Madeira

| Unique Colors |                      |                      |  |
|---------------|----------------------|----------------------|--|
|               | Christmas Red (1147) | Terra Cotta (1221)   |  |
|               | Green Thumb (1050)   | Emerald Black (1000) |  |
|               | Copper (1065)        | Coffee Bean (1145)   |  |
|               | Rust (1021)          |                      |  |

| Color Sequence |                         |                         |
|----------------|-------------------------|-------------------------|
|                | 1. Christmas Red (1147) | 5. Terra Cotta (1221)   |
|                | 2. Green Thumb (1050)   | 6. Emerald Black (1000) |
|                | 3. Copper (1065)        | 7. Coffee Bean (1145)   |
|                | 4. Rust (1021)          |                         |