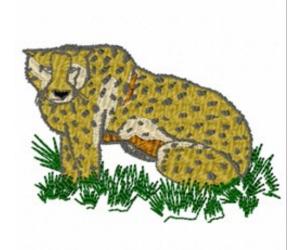

## **Cheetah Grass**

Brand: AnnTheGran

**Stitches:** 31,190

Height/Width: 3.99 x 2.76 inches

101.35 x 70.10 mm

Formats:

ART, DST, EXP, HUS, JEF, PCS, PEC, PES, SEW, VIP, XXX

Thread Manufacturer: Madeira