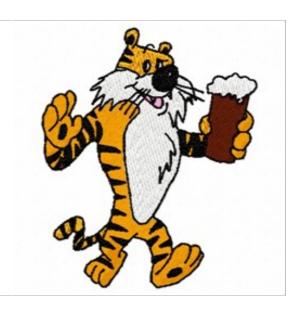

## **Beer Drinking Tiger**

Brand: AnnTheGran

**Stitches: 12,168** 

Height/Width: 3.59 x 2.96 inches

91.19 x 75.18 mm

Formats:

ART, DST, EXP, HUS, JEF, PCS, PEC, PES, SEW, VIP, XXX

Thread Manufacturer: Madeira