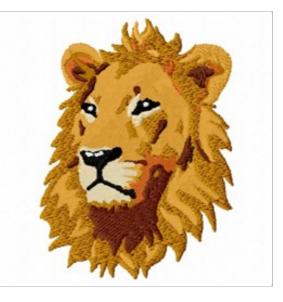

## **Majestic Lion**

Brand: AnnTheGran

Stitches: 18,032

Height/Width: 3.41 x 2.53 inches 86.61 x 64.26 mm

## Formats:

ART, DST, EXP, HUS, JEF, PCS, PEC, PES, SEW, VIP, XXX

Thread Manufacturer: Madeira

| Unique Colors  |                       |                         |
|----------------|-----------------------|-------------------------|
|                | Golden Oak (1056)     | Pussy Willow (1060)     |
|                | Orange Icing (1278)   | Emerald Black (1000)    |
|                | Rust (1021)           | Super White (1001)      |
|                | Coffee Bean (1145)    |                         |
| Color Sequence |                       |                         |
|                | 1. Golden Oak (1056)  | 5. Pussywillow (1060)   |
|                | 2. Orange Peel (1278) | 6. Emerald Black (1000) |

- 3. Rust (1021)
- 4. Coffee Bean (1145)

7. Super White (1001)

1 Sizes