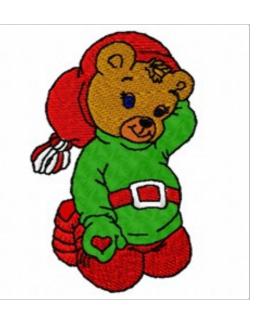

## **Xmas Bear**

Brand: AnnTheGran

**Stitches: 11,891** 

Height/Width: 3.70 x 2.35 inches

93.98 x 59.69 mm

Formats:

ART, DST, EXP, HUS, JEF, PCS, PEC, PES, SEW, VIP, XXX

Thread Manufacturer: Madeira

| Unique Colors |                      |                      |  |
|---------------|----------------------|----------------------|--|
|               | Green Thumb (1050)   | Rust (1021)          |  |
|               | Christmas Red (1147) | Royal Blue (1134)    |  |
|               | Super White (1001)   | Emerald Black (1000) |  |
|               | Golden Oak (1056)    |                      |  |

| Color Sequence |                         |                         |
|----------------|-------------------------|-------------------------|
|                | 1. Green Thumb (1050)   | 5. Rust (1021)          |
|                | 2. Christmas Red (1147) | 6. Royal Blue (1134)    |
|                | 3. Super White (1001)   | 7. Emerald Black (1000) |
|                | 4. Golden Oak (1056)    | 8. Christmas Red (1147) |