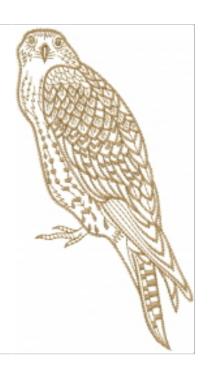

## **Hawk Outline**

Brand: AnnTheGran

**Stitches:** 6,444

Height/Width: 5.84 x 3.19 inches

148.34 x 81.03 mm

Formats: ART, DST, EXP, HUS, JEF, PEC, PES, SEW, VIP, XXX

Thread Manufacturer: Madeira