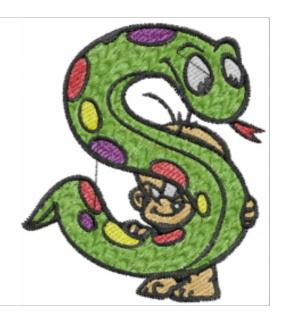

## **Cartoon Baby S**

Brand: AnnTheGran

**Stitches:** 10,310

Height/Width: 2.51 x 2.19 inches

63.75 x 55.63 mm

Formats: DST,EXP,HUS,JEF,PCS,PEC,PES,SEW,VIP,XXX

Thread Manufacturer: Madeira