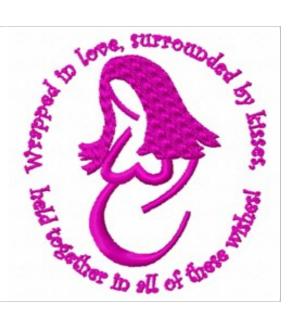

## Wrapped In Love

Brand: AnnTheGran

Stitches: 9,229

Height/Width: 3.49 x 3.24 inches 88.65 x 82.30 mm

**Formats:** ART,DST,EXP,HUS,JEF,PCS,PEC,PES,SEW,VIP,XXX

Thread Manufacturer: Madeira