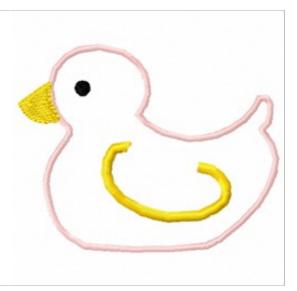

## **Duck Applique**

Brand: AnnTheGran

Stitches: 3,771

Height/Width: 2.99 x 3.74 inches 75.95 x 95.00 mm

## Formats:

ART, DST, EXP, HUS, JEF, PCS, PEC, PES, SEW, VIP, XXX

Thread Manufacturer: Madeira

| Unique Colors           |                         |
|-------------------------|-------------------------|
| Marmalade (1155)        | Tawny Tan (1070)        |
| Light Coral (1053)      | Emerald Black (1000)    |
| Match (1019)            |                         |
| Color Sequence          |                         |
| 1. Marmalade (1155)     | 4. Vegas Gold (1070)    |
| 2. Light Coral (1053)   | 5. Emerald Black (1000) |
| 3. Peach Parfait (1019) | 6. Vegas Gold (1070)    |