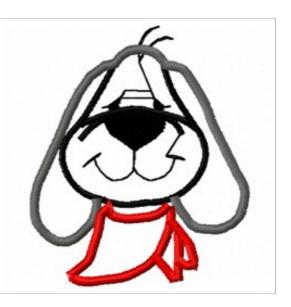

## **Dog Head Applique**

Brand: AnnTheGran

**Stitches:** 3,800

Height/Width: 3.36 x 2.83 inches

85.34 x 71.88 mm

Formats:

ART,DST,EXP,HUS,JEF,PCS,PEC,PES,SEW,VIP,XXX

Thread Manufacturer: Madeira

| Unique Colors        |                      |
|----------------------|----------------------|
| Emerald Black (1000) | Calypso Blue (1297)  |
| Green Thumb (1050)   | Buttercup (1124)     |
| Onyx (1199)          | Christmas Red (1147) |

| Color Sequence          |                         |
|-------------------------|-------------------------|
| 1. Emerald Black (1000) | 4. Peacock Blue (1297)  |
| 2. Green Thumb (1050)   | 5. Buttercup (1124)     |
| 3. Onyx (1199)          | 6. Christmas Red (1147) |