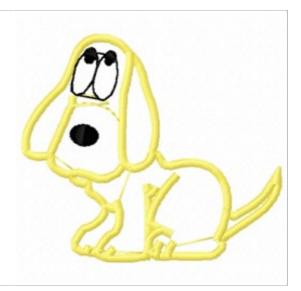

## **Dog Applique**

Brand: AnnTheGran

Stitches: 3,132

Height/Width: 2.78 x 3.17 inches 70.61 x 80.52 mm

**Formats:** ART,DST,EXP,HUS,JEF,PCS,PEC,PES,SEW,VIP,XXX

Thread Manufacturer: Madeira

| Unique Colors         |                         |
|-----------------------|-------------------------|
| Marmalade (1155)      | Buttercup (1124)        |
| Light Coral (1053)    | Emerald Black (1000)    |
| Color Sequence        |                         |
| 1. Marmalade (1155)   | 3. Buttercup (1124)     |
| 2. Light Coral (1053) | 4. Emerald Black (1000) |