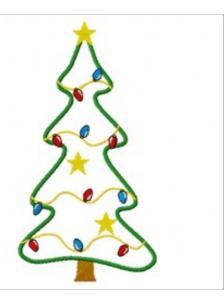

## **Christmas Tree**

Brand: AnnTheGran

**Stitches:** 10,630

Height/Width: 7.04 x 3.74 inches

178.82 x 95.00 mm

Formats: ART, DST, EXP, HUS, JEF, PEC, PES, SEW, VIP, XXX

Thread Manufacturer: Madeira

| Unique Colors       |                      |  |
|---------------------|----------------------|--|
| Golden Oak (1056)   | Christmas Red (1147) |  |
| Light Coral (1053)  | Calypso Blue (1297)  |  |
| Marmalade (1155)    | Super White (1001)   |  |
| Celtic Green (1079) | Emerald Black (1000) |  |
| Tawny Tan (1070)    | Gold Rush (1024)     |  |

| Color Sequence |                        |                         |
|----------------|------------------------|-------------------------|
|                | 1. Golden Oak (1056)   | 6. Christmas Red (1147) |
|                | 2. Light Coral (1053)  | 7. Peacock Blue (1297)  |
|                | 3. Marmalade (1155)    | 8. Super White (1001)   |
|                | 4. Celtic Green (1079) | 9. Emerald Black (1000) |
|                | 5. Vegas Gold (1070)   | 10. Gold Rush (1024)    |