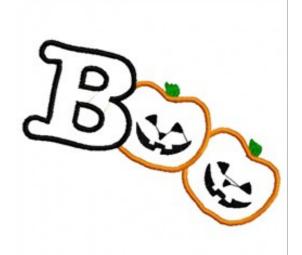

## **Boo Pumpkins**

Brand: AnnTheGran

**Stitches:** 7,302

Height/Width: 7.02 x 5.07 inches

178.31 x 128.78 mm

Formats: ART,DST,EXP,HUS,JEF,PEC,PES,SEW,VIP,XXX

Thread Manufacturer: Madeira

| Unique Colors |                    |                      |  |
|---------------|--------------------|----------------------|--|
|               | Wintergreen (1101) | Emerald Black (1000) |  |
|               | Marmalade (1155)   | Light Coral (1053)   |  |
|               | Terra Cotta (1221) |                      |  |