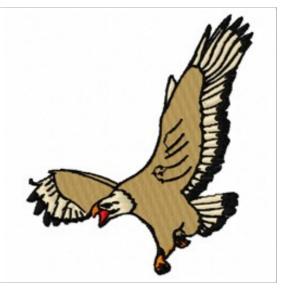

## **Soaring Bald Eagle**

Brand: AnnTheGran

Stitches: 10,869

Height/Width: 3.84 x 3.35 inches 97.54 x 85.09 mm

Formats: DST,EXP,HUS,JEF,PCS,PEC,PES,SEW,VIP,XXX

Thread Manufacturer: Madeira

| Unique Colors           |                         |
|-------------------------|-------------------------|
| Khaki (1255)            | Terra Cotta (1221)      |
| Pussy Willow (1060)     | Emerald Black (1000)    |
| Christmas Red (1147)    |                         |
| Color Sequence          |                         |
| 1. Khaki (1255)         | 4. Terra Cotta (1221)   |
| 2. Pussywillow (1060)   | 5. Emerald Black (1000) |
| 3. Christmas Red (1147) |                         |