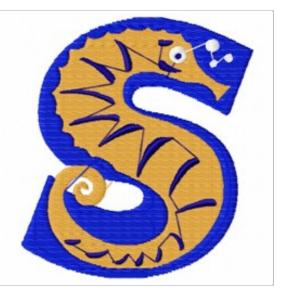

## **Animal Alphabet S**

Brand: AnnTheGran

Stitches: 10,414

Height/Width: 3.87 x 3.45 inches 98.30 x 87.63 mm

Formats: DST,EXP,HUS,JEF,PCS,PEC,PES,SEW,VIP,XXX

Thread Manufacturer: Madeira

| Unique Colors         |                       |
|-----------------------|-----------------------|
| Orange Icing (1278)   | Dark Denim (1242)     |
| Royal Blue (1134)     | Super White (1001)    |
| Color Sequence        |                       |
| 1. Orange Peel (1278) | 3. Dark Denim (1242)  |
| 2. Royal Blue (1134)  | 4. Super White (1001) |