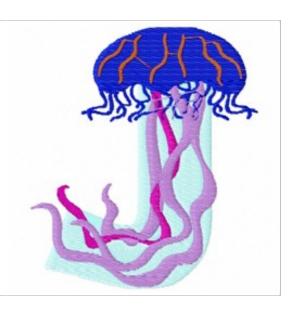

## **Animal Alphabet J**

Brand: AnnTheGran

**Stitches:** 11,113

Height/Width: 3.85 x 3.36 inches

97.79 x 85.34 mm

Formats: DST,EXP,HUS,JEF,PCS,PEC,PES,SEW,VIP,XXX

Thread Manufacturer: Madeira

| Unique Colors |                   |                  |  |
|---------------|-------------------|------------------|--|
|               | Summer Sky (1092) | Lavendula (1261) |  |
|               | Royal Blue (1134) | Rust (1021)      |  |
|               | Magenta (1310)    |                  |  |